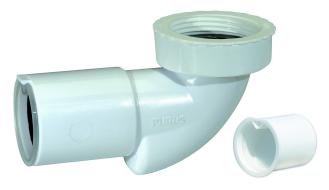

Item 8075409

Plastic PUM waste bend for wash basins with 1¼" / 1½" connector for 40mm diameter outlet pipes. The odour barrier (membrane) is integrated in the waste bend and is positioned within the pipe for easy cleaning and maintenance. The PUM replaces the usual bottle trap, saving space in the installation area. The PUM waste bend for wash basins is suitable for installation with standard vertical wastes.