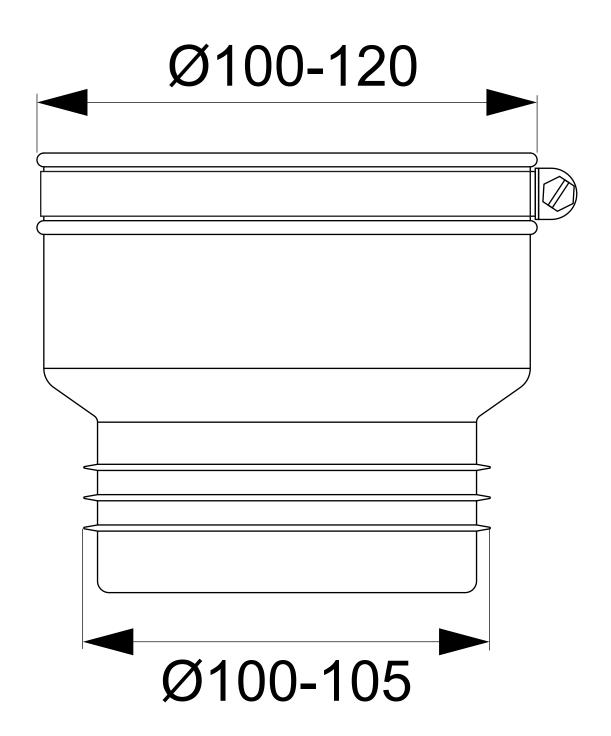

## **PURUS**

Item 3106989

Plug adaptor are used to connect two waste water pipes with the same dimension, as well as waste water pipes with the same or different materials and surface structure. Plug adator are suitable for vertical and horizontal installation. It is important to consider the flow direction when installing. One side has a hose clamp for external installation and the other side is for internal installation of waste water pipes. The Plug adaptor are easy to install in a few minutes and are approved for concealed placement. The material is UV-resistant.

## **Specifications**

| Item Number             | 3106989                                        |
|-------------------------|------------------------------------------------|
| Function                | Transition seal inside/outside                 |
| Item Color              | Black                                          |
| Material                | PP, TPE, Acid-resistant stainless steel 1.4404 |
| <b>Outlet Dimension</b> | 100-120/100-105 mm                             |
| Pressure Flow<br>Temp   | 0,5 bar                                        |
| Version                 | Type approved for consealed installation       |