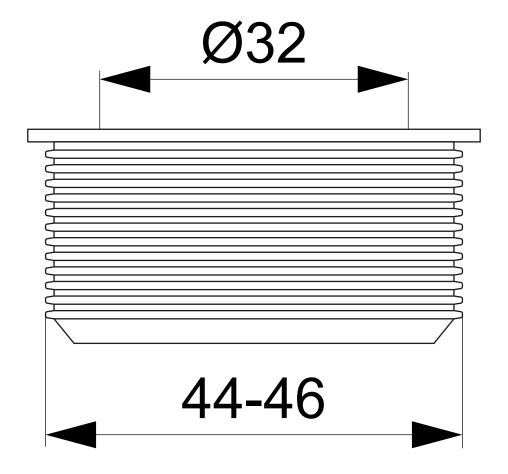

## **Specifications**

| Item Number           | 3106168                                  |
|-----------------------|------------------------------------------|
| Function              | Transition seal                          |
| Item Color            | Black                                    |
| Material              | EPDM                                     |
| Outlet Dimension      | 45/32 mm                                 |
| Pressure Flow<br>Temp | 0,5 bar                                  |
| Version               | Type approved for consealed installation |