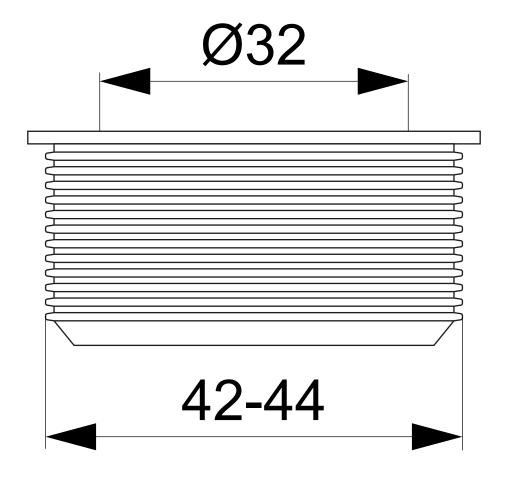

## **Specifications**

| Item Number           | 3106952                                  |
|-----------------------|------------------------------------------|
| Function              | Transition seal                          |
| Item Color            | Black                                    |
| Material              | EPDM                                     |
| Outlet Dimension      | 43/32 mm                                 |
| Pressure Flow<br>Temp | 0,5 bar                                  |
| Version               | Type approved for consealed installation |