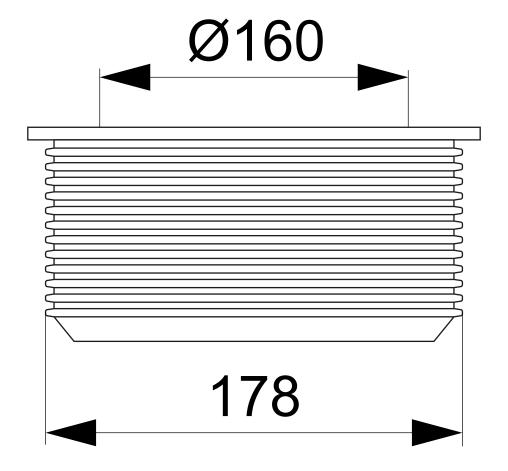

## Specifications

| Item Number           | 3106626                                  |
|-----------------------|------------------------------------------|
| Function              | Transition seal                          |
| Item Color            | Black                                    |
| Material              | TPE                                      |
| Outlet Dimension      | 178/160 mm                               |
| Pressure Flow<br>Temp | 0,5 bar                                  |
| Version               | Type approved for consealed installation |