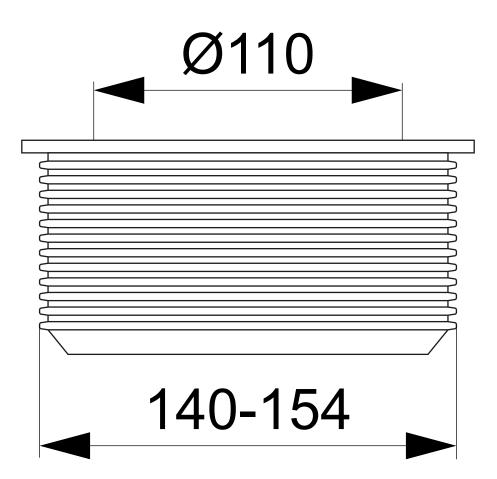

## **Specifications**

| Item Number             | 3106625                                  |
|-------------------------|------------------------------------------|
| Function                | Transition seal                          |
| Item Color              | Black                                    |
| Material                | TPE                                      |
| <b>Outlet Dimension</b> | 150/110 mm                               |
| Pressure Flow<br>Temp   | 0,5 bar                                  |
| Version                 | Type approved for consealed installation |