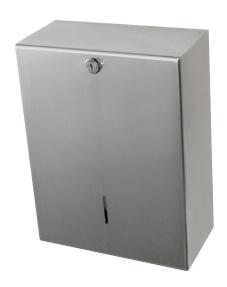

## Item S10041

Paper towel dispenser in 2mm stainless steel for wall installation. The paper towel dispenser cannot be removed without tools and closes tightly to the wall. The design and thickness of the material ensures that the paper towel dispenser can withstand damage without the use of tools, such as kicks, blows and jerks. Paper towel dispenser has a 10-year anti-vandalism guarantee.

## Specifications

| Item Number | S10041                 |
|-------------|------------------------|
| Function    | Wall hung              |
| Item Color  | Stainless              |
| Material    | Stainless steel 1.4301 |
| Surface     | Brushed                |
| Version     | Vandal-proof           |