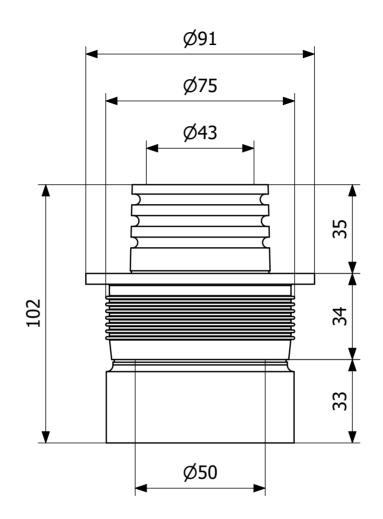

## Item 3106360

Multi pipe reducers are designed for use as reducers when connecting two waste water pipes with different outer and inner diameters, as well as waste water pipes with the same or different materials and surface structure. The mutli pipe reducer has four dimension combinations and can be combined with other pipe reducers. Multi pipe reducers are suitable for vertical and horizontal installation. They are easy to install and do not require any tools as they have perforated breakpoints, and are approved for concealed placement.

## Specifications

| Item Number             | 3106360                                  |
|-------------------------|------------------------------------------|
| Function                | Transition seal                          |
| Item Color              | Black                                    |
| Material                | TPE                                      |
| <b>Outlet Dimension</b> | 75/70-50/40 mm                           |
| Pressure Flow<br>Temp   | 0,5 bar                                  |
| Version                 | Type approved for consealed installation |