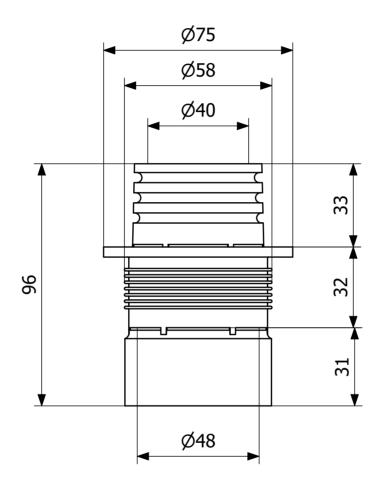

## Specifications

| Item Number             | 3106361                                  |
|-------------------------|------------------------------------------|
| Function                | Transition seal                          |
| Item Color              | Black                                    |
| Material                | TPE                                      |
| <b>Outlet Dimension</b> | 64/58-50/40 mm                           |
| Pressure Flow<br>Temp   | 0,5 bar                                  |
| Version                 | Type approved for consealed installation |