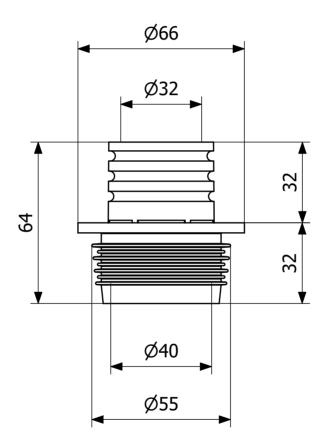

## Specifications

| Item Number             | 3106227                                  |
|-------------------------|------------------------------------------|
| Function                | Transition seal                          |
| Item Color              | Black                                    |
| Material                | TPE                                      |
| <b>Outlet Dimension</b> | 50/40-32 mm                              |
| Pressure Flow<br>Temp   | 0,5 bar                                  |
| Version                 | Type approved for consealed installation |