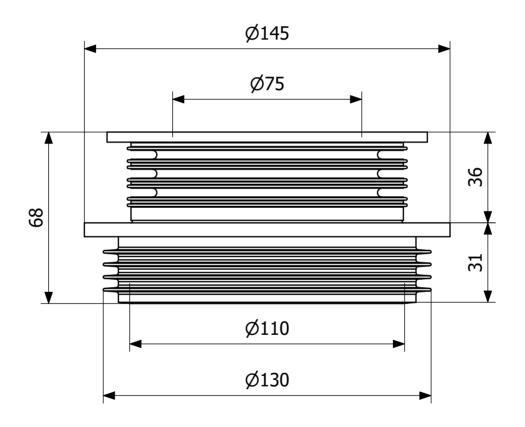

## Specifications

| Item Number             | 3106362                                  |
|-------------------------|------------------------------------------|
| Function                | Transition seal                          |
| Item Color              | Black                                    |
| Material                | TPE                                      |
| <b>Outlet Dimension</b> | 120-130-110/75 mm                        |
| Pressure Flow<br>Temp   | 0,5 bar                                  |
| Version                 | Type approved for consealed installation |