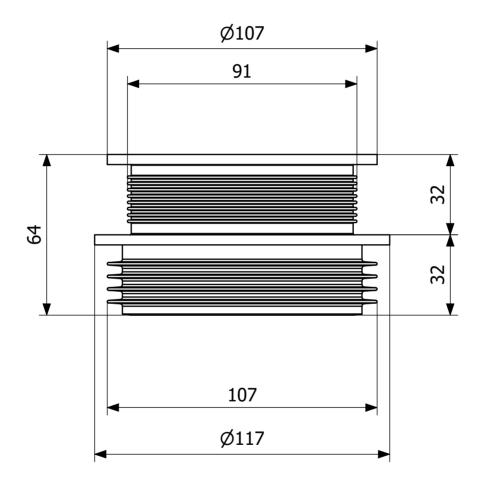

## Item 3106230

Multi pipe reducers are designed for use as reducers when connecting two waste water pipes with different outer and inner diameters, as well as waste water pipes with the same or different materials and surface structure. The mutli pipe reducer has three dimension combinations and can be combined with other pipe reducers. Multi pipe reducers are suitable for vertical and horizontal installation. They are easy to install and do not require any tools as they have perforated breakpoints, and are approved for concealed placement.

## Specifications

| Item Number             | 3106230                                  |
|-------------------------|------------------------------------------|
| Function                | Transition seal                          |
| Item Color              | Black                                    |
| Material                | TPE                                      |
| <b>Outlet Dimension</b> | 100-105-90/75 mm                         |
| Pressure Flow<br>Temp   | 0,5 bar                                  |
| Version                 | Type approved for consealed installation |