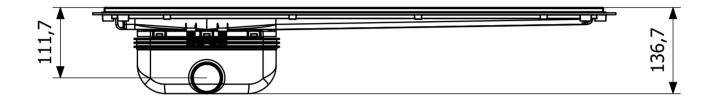

Item 52746

The Purus Line Living 800 is a complete floor drain with a Twist grate and side 50 mm outlet floor drain. It can be installed in wooden or concrete joists. The Purus Line Living linear drain for tiled floor finishes comes with a removable NOOD water trap, stainless steel patterned Twist grate, 50 mm to  $1\frac{1}{2}$ " UK adapter for solvent welding and installation kits for both wooden joists and concrete joists. The NOOD water trap is a mechanical trap which closes when there is no water present, thus preventing any foul air from escaping through the drain.

## Specifications

| Item Number           | 52740         |
|-----------------------|---------------|
| Floor<br>Construction | Concrete/Wood |
| Floor Covering        | Tiles         |

| Function                | Side outlet                     |
|-------------------------|---------------------------------|
| Item Color              | Grey                            |
| Material                | PP, ABS, Stainless steel 1.4301 |
| <b>Outlet Dimension</b> | Ø50 mm                          |
| Pressure Flow<br>Temp   | 0,8 l/s                         |
| Size                    | 600                             |
| Version                 | With frame and grating          |
|                         |                                 |
| Item Number             | 52746                           |
| Floor<br>Construction   | Concrete/Wood                   |
| Floor Covering          | Tiles                           |
| Function                | Side outlet                     |
| Item Color              | Grey                            |
| Material                | PP, ABS, Stainless steel 1.4301 |
| <b>Outlet Dimension</b> | Ø50 mm                          |
| Pressure Flow<br>Temp   | 0,8 l/s                         |
| Size                    | 800                             |
| Version                 | With frame and grating          |