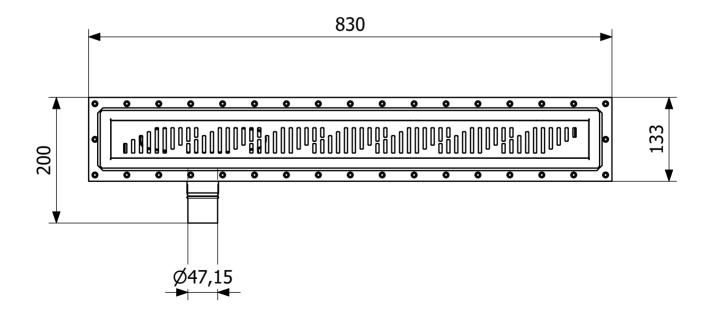

Item 52746

The Purus Line Living 800 is a complete floor drain with a Twist grate and side 50 mm outlet floor drain. It can be installed in wooden or concrete joists. The Purus Line Living linear drain for tiled floor finishes comes with a removable NOOD water trap, stainless steel patterned Twist grate, 50 mm to  $1\frac{1}{2}$ " UK adapter for solvent welding and installation kits for both wooden joists and concrete joists. The NOOD water trap is a mechanical trap which closes when there is no water present, thus preventing any foul air from escaping through the drain.

## Specifications

| Item Number           | 52740         |
|-----------------------|---------------|
| Floor<br>Construction | Concrete/Wood |
| Floor Covering        | Tiles         |

| Function                | Side outlet                     |
|-------------------------|---------------------------------|
| Item Color              | Grey                            |
| Material                | PP, ABS, Stainless steel 1.4301 |
| <b>Outlet Dimension</b> | Ø50 mm                          |
| Pressure Flow<br>Temp   | 0,8 l/s                         |
| Size                    | 600                             |
| Version                 | With frame and grating          |
|                         |                                 |
| Item Number             | 52746                           |
| Floor<br>Construction   | Concrete/Wood                   |
| Floor Covering          | Tiles                           |
| Function                | Side outlet                     |
| Item Color              | Grey                            |
| Material                | PP, ABS, Stainless steel 1.4301 |
| <b>Outlet Dimension</b> | Ø50 mm                          |
| Pressure Flow<br>Temp   | 0,8 l/s                         |
| Size                    | 800                             |
| Version                 | With frame and grating          |