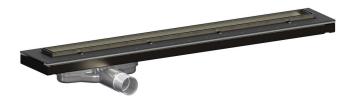

## Item 52739

The Purus Line Living 600 is a complete floor drain with a Tile Insert grate and Low horizontal 50 mm outlet floor drain. It can be installed in wooden or concrete joists. The Purus Line Living linear drain for tiled floor finishes comes with a removable NOOD water trap, stainless steel Tile Insert grate and frame, 50 mm to 1½" UK adapter for solvent welding and installation kits for both wooden joists and concrete joists. The NOOD water trap is a mechanical trap which closes when there is no water present, thus preventing any foul air from escaping through the drain.

Item 52745

The Purus Line Living 800 is a complete floor drain with a Tile Insert grate and Low horizontal 50 mm outlet floor drain. It can be installed in wooden or concrete joists. The Purus Line Living linear drain for tiled floor finishes comes with a removable NOOD water trap, stainless steel Tile Insert grate and frame, 50 mm to 1½" UK adapter for solvent welding and installation kits for both wooden joists and concrete joists. The NOOD water trap is a mechanical trap which closes when there is no water present, thus preventing any foul air from escaping through the drain.