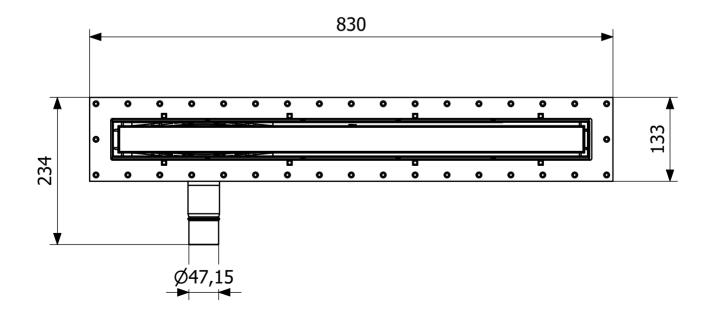

## Item 52739

The Purus Line Living 600 is a complete floor drain with a Tile Insert grate and Low horizontal 50 mm outlet floor drain. It can be installed in wooden or concrete joists. The Purus Line Living linear drain for tiled floor finishes comes with a removable NOOD water trap, stainless steel Tile Insert grate and frame, 50 mm to 1½" UK adapter for solvent welding and installation kits for both wooden joists and concrete joists. The NOOD water trap is a mechanical trap which closes when there is no water present, thus preventing any foul air from escaping through the drain.

Item 52745

The Purus Line Living 800 is a complete floor drain with a Tile Insert grate and Low horizontal 50 mm outlet floor drain. It can be installed in wooden or concrete joists. The Purus Line Living linear drain for tiled floor finishes comes with a removable NOOD water trap, stainless steel Tile Insert grate and frame, 50 mm to 1½" UK adapter for solvent welding and installation kits for both wooden joists and concrete joists. The NOOD water trap is a mechanical trap which closes when there is no water present, thus preventing any foul air from escaping through the drain.

## Specifications

Item Number

52739

Floor Construction Concrete flooring

| Floor Covering        | Tiles                           |
|-----------------------|---------------------------------|
| Function              | Side outlet, low-rise           |
| Item Color            | Grey                            |
| Material              | PP, ABS, Stainless steel 1.4301 |
| Outlet Dimension      | Ø50 mm                          |
| Pressure Flow<br>Temp | 0,6 l/s                         |
| Size                  | 600                             |
| Version               | With frame and grating          |
|                       |                                 |
| Item Number           | 52745                           |
| Floor<br>Construction | Concrete flooring               |
| Floor Covering        | Tiles                           |
| Function              | Side outlet, low-rise           |
| Item Color            | Grey                            |
| Material              | PP, ABS, Stainless steel 1.4301 |
| Outlet Dimension      | Ø50 mm                          |
| Pressure Flow<br>Temp | 0,6 l/s                         |
| Size                  | 800                             |
| Version               | With frame and grating          |