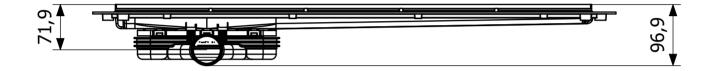

## Item 52739

The Purus Line Living 600 is a complete floor drain with a Tile Insert grate and Low horizontal 50 mm outlet floor drain. It can be installed in wooden or concrete joists. The Purus Line Living linear drain for tiled floor finishes comes with a removable NOOD water trap, stainless steel Tile Insert grate and frame, 50 mm to 1½" UK adapter for solvent welding and installation kits for both wooden joists and concrete joists. The NOOD water trap is a mechanical trap which closes when there is no water present, thus preventing any foul air from escaping through the drain.

Item 52745

The Purus Line Living 800 is a complete floor drain with a Tile Insert grate and Low horizontal 50 mm outlet floor drain. It can be installed in wooden or concrete joists. The Purus Line Living linear drain for tiled floor finishes comes with a removable NOOD water trap, stainless steel Tile Insert grate and frame, 50 mm to 1½" UK adapter for solvent welding and installation kits for both wooden joists and concrete joists. The NOOD water trap is a mechanical trap which closes when there is no water present, thus preventing any foul air from escaping through the drain.