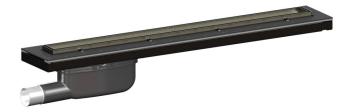

Item 52744

The Purus Line Living 800 is a complete floor drain with a Tile Insert grate and gable 50 mm outlet floor drain. It can be installed in wooden or concrete joists. The Purus Line Living linear drain for tiled floor finishes comes with a removable NOOD water trap, stainless steel Tile Insert grate and frame, 50 mm to 1½" UK adapter for solvent welding and installation kits for both wooden joists and concrete joists. The NOOD water trap is a mechanical trap which closes when there is no water present, thus preventing any foul air from escaping through the drain.