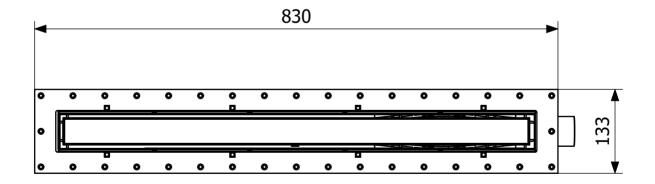

Item 52744

The Purus Line Living 800 is a complete floor drain with a Tile Insert grate and gable 50 mm outlet floor drain. It can be installed in wooden or concrete joists. The Purus Line Living linear drain for tiled floor finishes comes with a removable NOOD water trap, stainless steel Tile Insert grate and frame, 50 mm to 1½" UK adapter for solvent welding and installation kits for both wooden joists and concrete joists. The NOOD water trap is a mechanical trap which closes when there is no water present, thus preventing any foul air from escaping through the drain.

## Specifications

**Item Number** 

52738

Floor Construction Concrete/Wood

| Floor Covering          | Tiles                           |
|-------------------------|---------------------------------|
| Function                | End outlet                      |
| Item Color              | Grey                            |
| Material                | PP, ABS, Stainless steel 1.4301 |
| <b>Outlet Dimension</b> | Ø50 mm                          |
| Pressure Flow<br>Temp   | 0,8 l/s                         |
| Size                    | 600                             |
| Version                 | With frame and grating          |
| Item Number             | 52744                           |
| Floor<br>Construction   | Concrete/Wood                   |
| Floor Covering          | Tiles                           |
| Function                | End outlet                      |
| Item Color              | Grey                            |
| Material                | PP, ABS, Stainless steel 1.4301 |
| <b>Outlet Dimension</b> | Ø50 mm                          |
| Pressure Flow<br>Temp   | 0,8 l/s                         |
| Size                    | 800                             |
| Version                 | With frame and grating          |