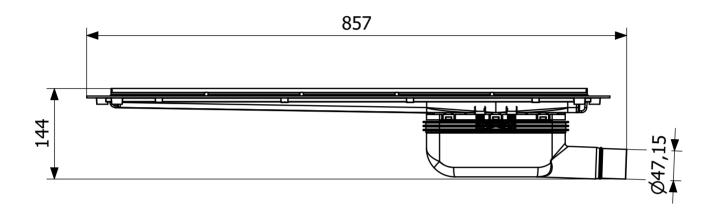

Item 52744

The Purus Line Living 800 is a complete floor drain with a Tile Insert grate and gable 50 mm outlet floor drain. It can be installed in wooden or concrete joists. The Purus Line Living linear drain for tiled floor finishes comes with a removable NOOD water trap, stainless steel Tile Insert grate and frame, 50 mm to 1½" UK adapter for solvent welding and installation kits for both wooden joists and concrete joists. The NOOD water trap is a mechanical trap which closes when there is no water present, thus preventing any foul air from escaping through the drain.

## Specifications

**Item Number** 

52738

Floor Construction Concrete/Wood

| Floor Covering          | Tiles                           |
|-------------------------|---------------------------------|
| Function                | End outlet                      |
| Item Color              | Grey                            |
| Material                | PP, ABS, Stainless steel 1.4301 |
| <b>Outlet Dimension</b> | Ø50 mm                          |
| Pressure Flow<br>Temp   | 0,8 l/s                         |
| Size                    | 600                             |
| Version                 | With frame and grating          |
| Item Number             | 52744                           |
| Floor<br>Construction   | Concrete/Wood                   |
| Floor Covering          | Tiles                           |
| Function                | End outlet                      |
| Item Color              | Grey                            |
| Material                | PP, ABS, Stainless steel 1.4301 |
| <b>Outlet Dimension</b> | Ø50 mm                          |
| Pressure Flow<br>Temp   | 0,8 l/s                         |
| Size                    | 800                             |
| Version                 | With frame and grating          |