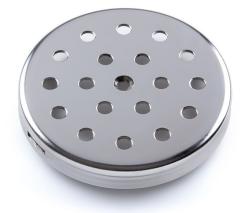

Item 7138341

The SRB 150 grate is made of acid-resistant stainless steel and is designed for use with Purus' 150mm diameter floor drains. It is suitable for concrete floor finishes. The grate is designed to withstand a good flow rate and is load-bearing up to a maximum of 1500 kg.