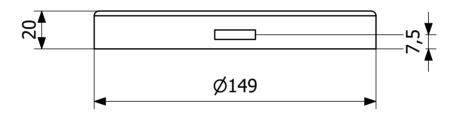

Item 7138341

The SRB 150 grate is made of acid-resistant stainless steel and is designed for use with Purus' 150mm diameter floor drains. It is suitable for concrete floor finishes. The grate is designed to withstand a good flow rate and is load-bearing up to a maximum of 1500 kg.

## Specifications

| Item Number             | 7138341                               |
|-------------------------|---------------------------------------|
| Floor Covering          | Concrete                              |
| Item Color              | Stainless                             |
| Material                | Acid-resistant stainless steel 1.4404 |
| <b>Outlet Dimension</b> | Ø150mm                                |
| Pressure Flow<br>Temp   | L15                                   |
| Surface                 | Electropolished                       |
| Version                 | Reinforced                            |