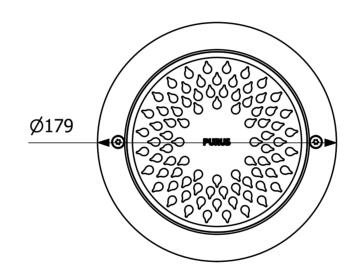

## Specifications

| Item Number             | 7129507                |
|-------------------------|------------------------|
| Floor Covering          | Vinyl                  |
| Function                | For S-serie            |
| Item Color              | Stainless              |
| Material                | Stainless steel 1.4301 |
| <b>Outlet Dimension</b> | Ø179 mm                |
| Pressure Flow<br>Temp   | К3                     |
| Size                    | Ø179 mm                |
| Surface                 | Brushed                |
| Version                 | Drop pattern           |