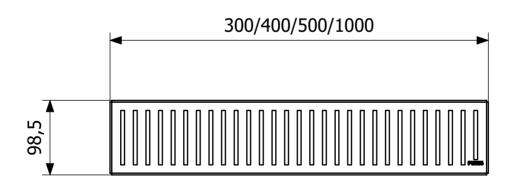

Item 855860

Rib is made of stainless steel. Rib is a nonslip grid with load class K3 (300 kg) for walking traffic/barefoot friendly. Dimensions 100×500 mm.

Item 855864

Rib is made of stainless steel. Rib is a nonslip grid with load class K3 (300 kg) for walking traffic/barefoot friendly. Dimensions 100×1000 mm.

Item 855866

Rib is made of stainless steel. Rib is a nonslip grid with load class K3 (300 kg) for walking traffic/barefoot friendly. Dimensions 100×300 mm.

Item 855867

Rib is made of stainless steel. Rib is a nonslip grid with load class K3 (300 kg) for walking traffic/barefoot friendly. Dimensions 100×400 mm.

| Temp                  | K3                                    |
|-----------------------|---------------------------------------|
| Size                  | 100×500 mm                            |
| Surface               | Polish                                |
| Version               | Rib grate                             |
|                       |                                       |
| Item Number           | 855864                                |
| Item Color            | Stainless                             |
| Material              | Acid-resistant stainless steel 1.4404 |
| Pressure Flow<br>Temp | К3                                    |
| Size                  | 100×1000 mm                           |
| Surface               | Polish                                |
| Version               | Rib grate                             |
|                       |                                       |
| Item Number           | 855866                                |
| Item Color            | Stainless                             |
| Material              | Acid-resistant stainless steel 1.4404 |
| Pressure Flow<br>Temp | К3                                    |
| Size                  | 100×300 mm                            |
| Surface               | Polish                                |
| Version               | Rib grate                             |

| Item Number           | 855867                                |
|-----------------------|---------------------------------------|
| Item Color            | Stainless                             |
| Material              | Acid-resistant stainless steel 1.4404 |
| Pressure Flow<br>Temp | K3                                    |
| Size                  | 100×400 mm                            |
| Surface               | Polish                                |
| Version               | Rib grate                             |