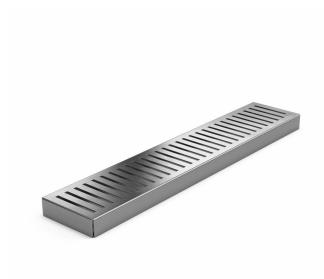

Item 855860

Rib is made of stainless steel. Rib is a nonslip grid with load class K3 (300 kg) for walking traffic/barefoot friendly. Dimensions 100×500 mm.

Item 855864

Rib is made of stainless steel. Rib is a nonslip grid with load class K3 (300 kg) for walking traffic/barefoot friendly. Dimensions 100×1000 mm.

Item 855866

Rib is made of stainless steel. Rib is a nonslip grid with load class K3 (300 kg) for walking traffic/barefoot friendly. Dimensions 100×300 mm.

Item 855867

Rib is made of stainless steel. Rib is a nonslip grid with load class K3 (300 kg) for walking traffic/barefoot friendly. Dimensions 100×400 mm.