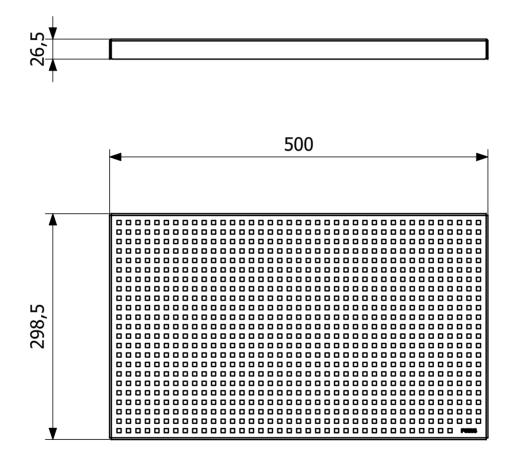

Item 124531

Chess is made of stainless steel. Chess is a non-slip grid with load class K3 (300 kg) for walking traffic/barefoot friendly. Dimensions 300×500 mm.

| Item Number           | 124530                                |
|-----------------------|---------------------------------------|
| Item Color            | Stainless                             |
| Material              | Acid-resistant stainless steel 1.4404 |
| Pressure Flow<br>Temp | K3                                    |
| Size                  | 100×350 mm                            |
| Surface               | Polish                                |
| Version               | Chess grate                           |
|                       |                                       |
| Item Number           | 124531                                |
| Item Color            | Stainless                             |
| Material              | Acid-resistant stainless steel 1.4404 |
| Pressure Flow<br>Temp | К3                                    |
| Size                  | 300×500 mm                            |
| Surface               | Polish                                |
| Version               | Chess grate                           |