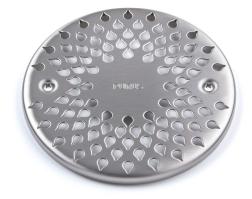

## Item 53623

Floor gully Drop 150 is a grate made of durable stainless steel. Fits all Purus floor gullies with grate dimension 150mm. The grate is manufactured to ensure a good flow rate and has load class K3. Included with a locking device with a stainless steel locking bracket designed to lock the grate down by attaching to the clamping ring underneath.

## Specifications

| Item Number             | 53623                    |
|-------------------------|--------------------------|
| Floor<br>Construction   | Empty                    |
| Floor Covering          | Vinyl                    |
| Function                | For Ø150 mm floor drains |
| Item Color              | Stainless                |
| Material                | Stainless steel 1.4301   |
| <b>Outlet Dimension</b> | Ø150mm                   |
| Pressure Flow<br>Temp   | К3                       |
| Size                    | Ø150 mm                  |
| Surface                 | Brushed                  |