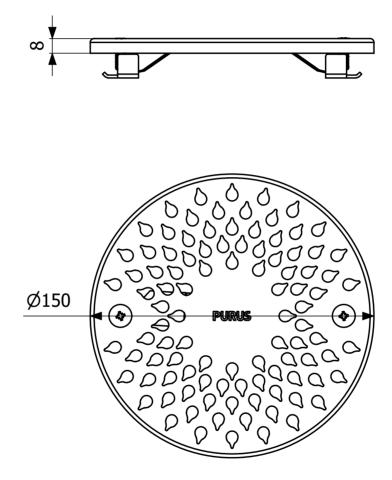

## Item 53623

Floor gully Drop 150 is a grate made of durable stainless steel. Fits all Purus floor gullies with grate dimension 150mm. The grate is manufactured to ensure a good flow rate and has load class K3. Included with a locking device with a stainless steel locking bracket designed to lock the grate down by attaching to the clamping ring underneath.

## Specifications

| Item Number             | 53623                    |
|-------------------------|--------------------------|
| Floor<br>Construction   | Empty                    |
| Floor Covering          | Vinyl                    |
| Function                | For Ø150 mm floor drains |
| Item Color              | Stainless                |
| Material                | Stainless steel 1.4301   |
| <b>Outlet Dimension</b> | Ø150mm                   |
| Pressure Flow<br>Temp   | К3                       |
| Size                    | Ø150 mm                  |
| Surface                 | Brushed                  |

Version

Drop pattern