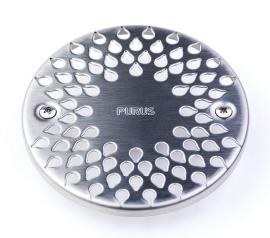

## **PURUS**

Item 53615

Floor gully Drop 130 is a grate made of durable stainless steel. Fits all Purus floor gullies with grate dimension 130mm. The grate is manufactured to ensure a good flow rate and has load class K3. Included with a locking device with a stainless steel locking bracket designed to lock the grate down by attaching to the clamping ring underneath.

## **Specifications**

**Item Number** 

Surface

Version

| Floor Covering          | Vinyl                    |
|-------------------------|--------------------------|
| Function                | For Ø130 mm floor drains |
| Item Color              | Stainless                |
| Material                | Stainless steel 1.4301   |
| <b>Outlet Dimension</b> | Ø130 mm                  |
| Pressure Flow<br>Temp   | K3                       |
| Size                    | Ø130 mm                  |

Brushed

Drop pattern

53615