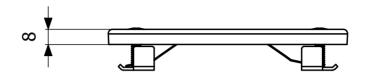

## **Specifications**

**Item Number** 

Surface

Version

| Floor Covering          | Vinyl                    |
|-------------------------|--------------------------|
| Function                | For Ø130 mm floor drains |
| Item Color              | Stainless                |
| Material                | Stainless steel 1.4301   |
| <b>Outlet Dimension</b> | Ø130 mm                  |
| Pressure Flow<br>Temp   | K3                       |
| Size                    | Ø130 mm                  |