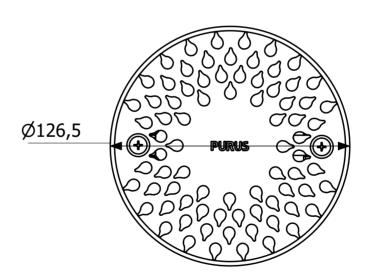

## **Specifications**

**Item Number** 

Surface

Version

| Floor Covering          | Vinyl                    |
|-------------------------|--------------------------|
| Function                | For Ø130 mm floor drains |
| Item Color              | Stainless                |
| Material                | Stainless steel 1.4301   |
| <b>Outlet Dimension</b> | Ø130 mm                  |
| Pressure Flow<br>Temp   | K3                       |
| Size                    | Ø130 mm                  |