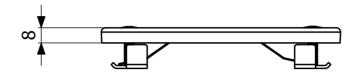

## **PURUS**

Floor gully Art Deco 130 is a grate made of durable stainless steel. Fits all Purus floor gullies with grate dimension 130mm. The grate is manufactured to ensure a good flow rate and has load class K3. Included with a locking device with a stainless steel locking bracket designed to lock the grate down by attaching to the clamping ring underneath.