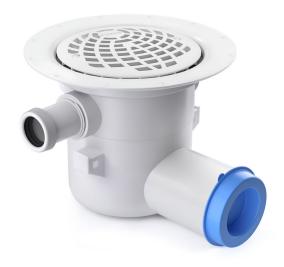

## **PURUS**

Item 7113598

The Våge 75 Side floor drain has a 75mm side outlet and three extra inlets. Only one of the extra inlets should be used. The floor drain has a total height of 163mm and is suitable for installation in wooden or concrete joists. The Våge floor drain comes complete with a removable water trap with splash guard, clamping ring and plastic grate. It also comes with a protective cover that is intended to prevent any concrete or debris from installation from entering the drain. When installing the Våge floor drain with the Purus Plate (2014 model), the extension ring should not be used.