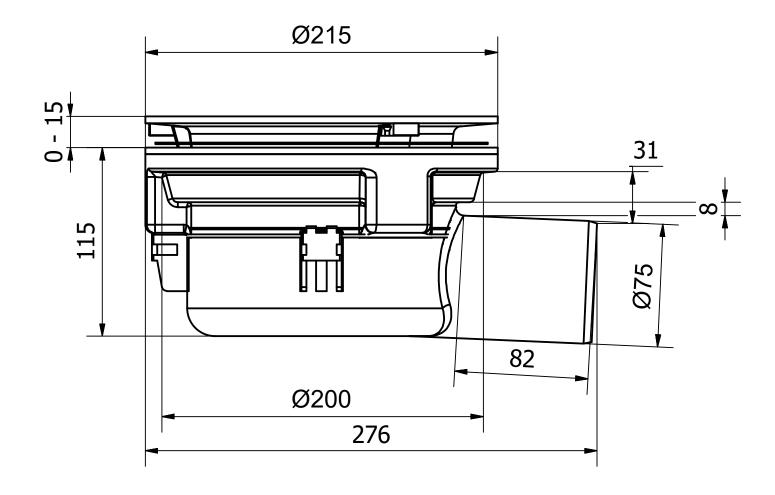

## **PURUS**

Item 7113609

The Saga 75 Side floor drain has a 75mm side outlet and is suitable for installation in concrete joists. The floor drain has a built-in extension ring. This extension ring should sit in its lowest position when casting the concrete; and after grouting, the upper part can then be raised by a maximum of 15mm and can be angled up to 4° from its starting position. The Saga floor drain comes complete with a removable water trap, clamping ring and plastic grate. It also comes with a protective cover that is intended to prevent any concrete or debris from installation from entering the drain.

Ø75 mm

Pressure Flow Temp 1,0 l/s

Size

Ø150 mm

Version

With plastic grating