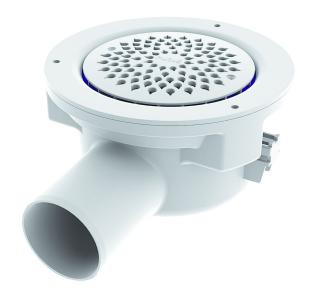

## **PURUS**

Item 7113609

The Saga 75 Side floor drain has a 75mm side outlet and is suitable for installation in concrete joists. The floor drain has a built-in extension ring. This extension ring should sit in its lowest position when casting the concrete; and after grouting, the upper part can then be raised by a maximum of 15mm and can be angled up to 4° from its starting position. The Saga floor drain comes complete with a removable water trap, clamping ring and plastic grate. It also comes with a protective cover that is intended to prevent any concrete or debris from installation from entering the drain.