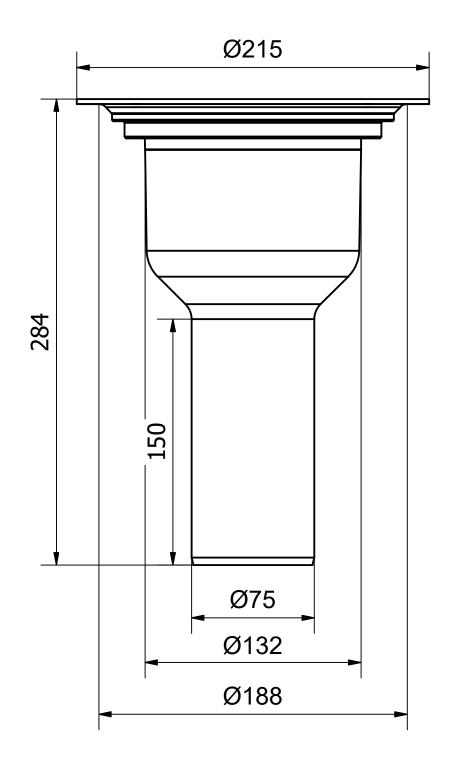

## Specifications

| Item Number             | 7103439                    |
|-------------------------|----------------------------|
| Floor<br>Construction   | Concrete/Wood              |
| Floor Covering          | Tiles/Vinyl                |
| Function                | Bottom outlet              |
| Item Color              | White                      |
| Material                | РР                         |
| <b>Outlet Dimension</b> | Ø75 mm                     |
| Pressure Flow<br>Temp   | 1,1 l/s                    |
| Size                    | Ø179 mm                    |
| Version                 | Stainless screwed clamping |