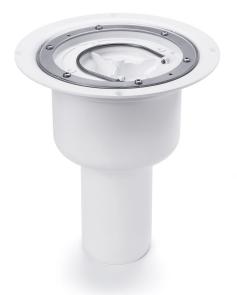

Item 7103439

ring

The S-Series Brage is a floor drain with a 75mm vertical outlet for installation in wooden or concrete joists. The S-Series Brage floor drain comes with a removable water trap and stainless steel clamping ring. It also comes with a protective cover that is intended to prevent any concrete or debris from installation from entering the drain.