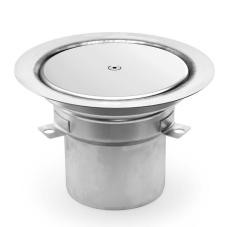

## **PURUS**

Item 7060701

The Rens 110 R untrapped floor drain has a 110 mm vertical outlet and is for installation in concrete joists. The Rens comes with a stainless steel lockable cover which is load-bearing up to 1.5 tons. It also has a tight plastic inner lid.

## Specifications

| Item Number           | 7060701                               |
|-----------------------|---------------------------------------|
| Floor<br>Construction | Concrete flooring                     |
| Floor Covering        | Concrete                              |
| Function              | Bottom outlet                         |
| Item Color            | Stainless                             |
| Material              | Acid-resistant stainless steel 1.4404 |
| Outlet Dimension      | Ø110 mm                               |
| Pressure Flow<br>Temp | L15                                   |
| Size                  | Ø150 mm                               |
| Surface               | Cold rolled (2B)                      |