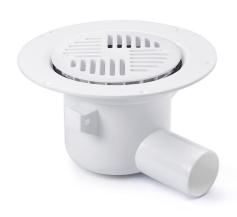

## Item 7113535

The Mini Oden 50 floor drain has a 50 mm side outlet and is suitable for installation in wooden or concrete joists. The Mini Oden floor drain comes complete with a removable water trap, clamping ring and plastic grate.

The automatic clamping ring is used for both sealing membrane and vinyl flooring. It is a self-adjusting clamping ring for vinyl flooring with a thickness of 1,5 mm to 2 mm.