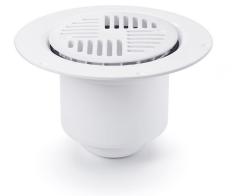

Item 7113538UK-F

The Mini Brage 110 floor drain has a 110 mm vertical outlet and is suitable for installation in wooden or concrete joists. The Mini Brage 110 floor drain comes complete with a removable Flexi-NOOD water trap, clamping ring and plastic grate for vinyl flooring. The NOOD water trap is a mechanical trap which closes when there is no water present, thus preventing any foul air from escaping through the drain. The floor drain is suitable for vinyl, tiled and resin flooring. Grates for tiled and resin floors are ordered separately.

The automatic clamping ring is used for both sealing membrane and vinyl flooring. It is a self-adjusting clamping ring for vinyl flooring with a thickness of 1,5 mm to 2 mm.