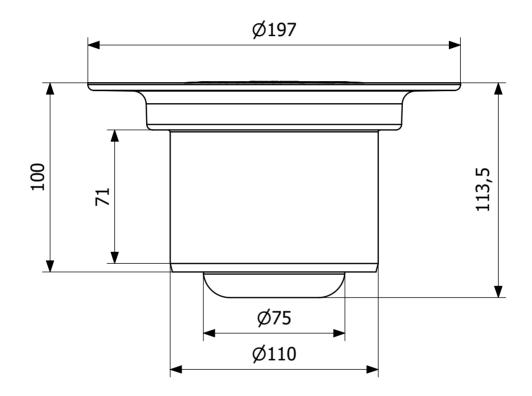

Item 7113538UK-F

The Mini Brage 110 floor drain has a 110 mm vertical outlet and is suitable for installation in wooden or concrete joists. The Mini Brage 110 floor drain comes complete with a removable Flexi-NOOD water trap, clamping ring and plastic grate for vinyl flooring. The NOOD water trap is a mechanical trap which closes when there is no water present, thus preventing any foul air from escaping through the drain. The floor drain is suitable for vinyl, tiled and resin flooring. Grates for tiled and resin floors are ordered separately.

## Specifications

| Item Number           | 7113538UK-F                |
|-----------------------|----------------------------|
| Floor<br>Construction | Concrete/Wood              |
| Floor Covering        | Concrete/Resin/Tiles/Vinyl |
| Function              | Bottom outlet              |
| Item Color            | White                      |
| Material              | PP                         |
| Outlet Dimension      | Ø50 mm                     |
| Pressure Flow         | 1,4 l/s                    |