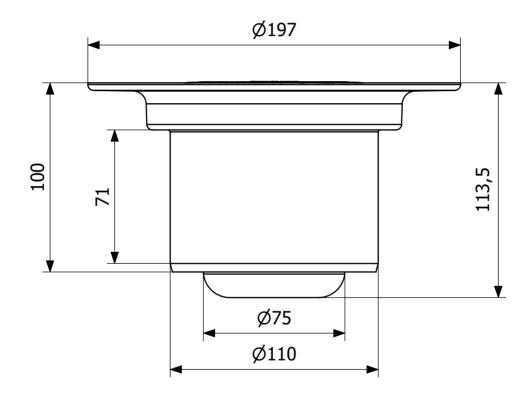

Item 7113538

The Mini Brage 110 floor drain has a 110 mm vertical outlet and is suitable for installation in wooden or concrete joists. The Mini Brage 110 floor drain comes complete with a removable water trap, clamping ring and plastic grate.

The automatic clamping ring is used for both sealing membrane and vinyl flooring. It is a self-adjusting clamping ring for vinyl flooring with a thickness of 1,5 mm to 2 mm.

| Item Number             | 7113538                    |
|-------------------------|----------------------------|
| Floor<br>Construction   | Concrete/Wood              |
| Floor Covering          | Concrete/Resin/Tiles/Vinyl |
| Function                | Bottom outlet              |
| Item Color              | White                      |
| Material                | PP                         |
| <b>Outlet Dimension</b> | Ø110 mm                    |
| Pressure Flow<br>Temp   | 1,4 l/s                    |
| Size                    | 130                        |
| Version                 | With plastic grating       |