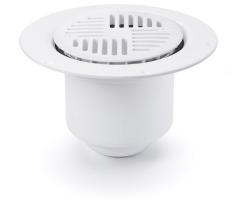

Item 7113538

The Mini Brage 110 floor drain has a 110 mm vertical outlet and is suitable for installation in wooden or concrete joists. The Mini Brage 110 floor drain comes complete with a removable water trap, clamping ring and plastic grate.