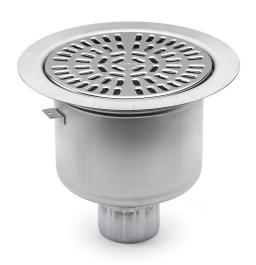

## **PURUS**

Item 7102836

The Heavy 75 R floor drain has a 75mm vertical outlet and is for installation in concrete joists. The Heavy floor drain comes with a stainless steel water trap, clamping ring and stainless steel grate. It also comes with a protective cover that is intended to prevent any concrete or debris from installation from entering the drain.

With stainless steel grating