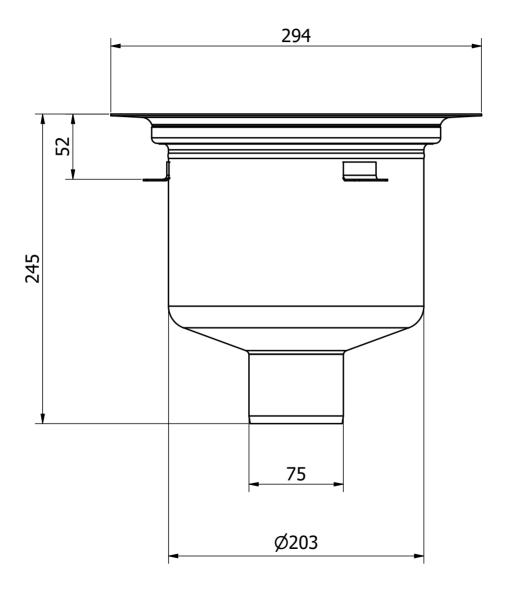

## **Specifications**

Version

| Item Number             | 7102836                                                                                                                                                                                                                                                                                                                                                                                                                                                                                                                                                                                                                                                                                                                                                                                                                                                                                                                                                                                                                                                                                                                                                                                                                                                                                                                                                                                                                                                                                                                                                                                                                                                                                                                                                                                                                                                                                                                                                                                                                                                                                                                        |  |  |
|-------------------------|--------------------------------------------------------------------------------------------------------------------------------------------------------------------------------------------------------------------------------------------------------------------------------------------------------------------------------------------------------------------------------------------------------------------------------------------------------------------------------------------------------------------------------------------------------------------------------------------------------------------------------------------------------------------------------------------------------------------------------------------------------------------------------------------------------------------------------------------------------------------------------------------------------------------------------------------------------------------------------------------------------------------------------------------------------------------------------------------------------------------------------------------------------------------------------------------------------------------------------------------------------------------------------------------------------------------------------------------------------------------------------------------------------------------------------------------------------------------------------------------------------------------------------------------------------------------------------------------------------------------------------------------------------------------------------------------------------------------------------------------------------------------------------------------------------------------------------------------------------------------------------------------------------------------------------------------------------------------------------------------------------------------------------------------------------------------------------------------------------------------------------|--|--|
| Floor Covering          | Concrete/Resin/Tiles/Vinyl                                                                                                                                                                                                                                                                                                                                                                                                                                                                                                                                                                                                                                                                                                                                                                                                                                                                                                                                                                                                                                                                                                                                                                                                                                                                                                                                                                                                                                                                                                                                                                                                                                                                                                                                                                                                                                                                                                                                                                                                                                                                                                     |  |  |
| Function                | Bottom outlet                                                                                                                                                                                                                                                                                                                                                                                                                                                                                                                                                                                                                                                                                                                                                                                                                                                                                                                                                                                                                                                                                                                                                                                                                                                                                                                                                                                                                                                                                                                                                                                                                                                                                                                                                                                                                                                                                                                                                                                                                                                                                                                  |  |  |
| Item Color              | Stainless                                                                                                                                                                                                                                                                                                                                                                                                                                                                                                                                                                                                                                                                                                                                                                                                                                                                                                                                                                                                                                                                                                                                                                                                                                                                                                                                                                                                                                                                                                                                                                                                                                                                                                                                                                                                                                                                                                                                                                                                                                                                                                                      |  |  |
| Material                | Acid-resistant stainless steel 1.4404                                                                                                                                                                                                                                                                                                                                                                                                                                                                                                                                                                                                                                                                                                                                                                                                                                                                                                                                                                                                                                                                                                                                                                                                                                                                                                                                                                                                                                                                                                                                                                                                                                                                                                                                                                                                                                                                                                                                                                                                                                                                                          |  |  |
| <b>Outlet Dimension</b> | Ø75 mm                                                                                                                                                                                                                                                                                                                                                                                                                                                                                                                                                                                                                                                                                                                                                                                                                                                                                                                                                                                                                                                                                                                                                                                                                                                                                                                                                                                                                                                                                                                                                                                                                                                                                                                                                                                                                                                                                                                                                                                                                                                                                                                         |  |  |
| Pressure Flow<br>Temp   | 2,2 l/s                                                                                                                                                                                                                                                                                                                                                                                                                                                                                                                                                                                                                                                                                                                                                                                                                                                                                                                                                                                                                                                                                                                                                                                                                                                                                                                                                                                                                                                                                                                                                                                                                                                                                                                                                                                                                                                                                                                                                                                                                                                                                                                        |  |  |
| Size                    | Ø220 mm                                                                                                                                                                                                                                                                                                                                                                                                                                                                                                                                                                                                                                                                                                                                                                                                                                                                                                                                                                                                                                                                                                                                                                                                                                                                                                                                                                                                                                                                                                                                                                                                                                                                                                                                                                                                                                                                                                                                                                                                                                                                                                                        |  |  |
| Surface                 | Cold rolled (2B)                                                                                                                                                                                                                                                                                                                                                                                                                                                                                                                                                                                                                                                                                                                                                                                                                                                                                                                                                                                                                                                                                                                                                                                                                                                                                                                                                                                                                                                                                                                                                                                                                                                                                                                                                                                                                                                                                                                                                                                                                                                                                                               |  |  |
|                         | ANGEL A COLOR OF THE ACCUSAGE AND ACCUSAGE A |  |  |