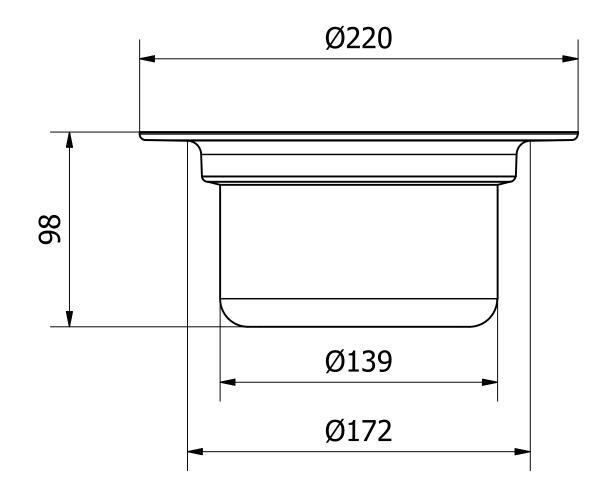

Item 7113527

The Duschbrunn 50 Vertical floor drain has a 50mm vertical outlet and a total height of 98mm. It is suitable for installation in wooden or concrete joists. The Duschbrunn floor drain comes complete with a removable water trap, clamping ring and plastic grate. It also comes with a protective cover that is intended to prevent any concrete or debris from installation from entering the drain.

## Specifications

| Item Number           | 7113527                    |
|-----------------------|----------------------------|
| Floor<br>Construction | Concrete/Wood              |
| Floor Covering        | Concrete/Resin/Tiles/Vinyl |
| Function              | Bottom outlet              |
| Item Color            | White                      |
| Material              | ABS                        |
| Outlet Dimension      | Ø50 mm                     |
| Pressure Flow<br>Temp | 0,8 l/s                    |
| Size                  | 150                        |