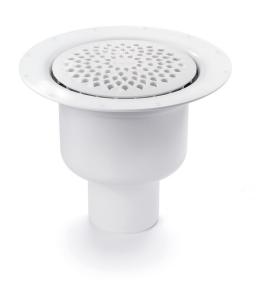

## **PURUS**

Item 7113929

The Brage 75 KM Vertical floor drain has a short 75mm vertical outlet and is for installation in wooden or concrete joists. The Brage floor drain comes complete with a removable water trap, clamping ring and plastic grate. It also comes with a protective cover that is intended to prevent any concrete or debris from installation from entering the drain.