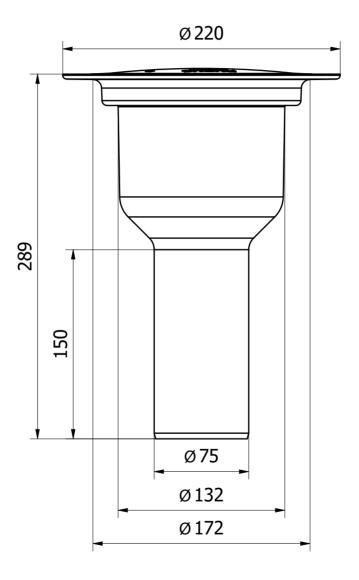

## **PURUS**

Item 7113930

The Brage 75 Vertical floor drain has a 75mm vertical outlet and is for installation in wooden or concrete joists. The Brage floor drain comes complete with a removable water trap, clamping ring and plastic grate. It also comes with a protective cover that is intended to prevent any concrete or debris from installation from entering the drain.

## **Specifications**

| Item Number             | 7113930                    |
|-------------------------|----------------------------|
| Floor<br>Construction   | Concrete/Wood              |
| Floor Covering          | Concrete/Resin/Tiles/Vinyl |
| Function                | Bottom outlet              |
| Item Color              | White                      |
| Material                | PP                         |
| <b>Outlet Dimension</b> | Ø75 mm                     |
| Pressure Flow<br>Temp   | 1,1 l/s                    |
| Size                    | Ø150 mm                    |