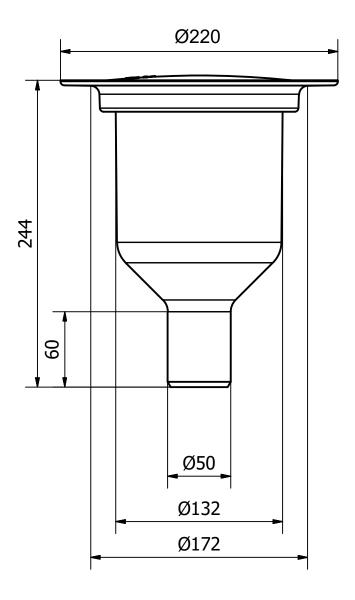

## **PURUS**

Item 7113927

The Brage 50 floor drain has a 50 vertical outlet and is for installation in wooden or concrete joists. The Brage floor drain comes complete with a removable water trap, clamping ring and plastic grate. It also comes with a protective cover that is intended to prevent any concrete or debris from installation from entering the drain.

## **Specifications**

| Item Number             | 7113927                    |
|-------------------------|----------------------------|
| Floor<br>Construction   | Concrete/Wood              |
| Floor Covering          | Concrete/Resin/Tiles/Vinyl |
| Function                | Bottom outlet              |
| Item Color              | White                      |
| Material                | ABS                        |
| <b>Outlet Dimension</b> | Ø50 mm                     |
| Pressure Flow<br>Temp   | 1,1 l/s                    |
| Size                    | 150                        |