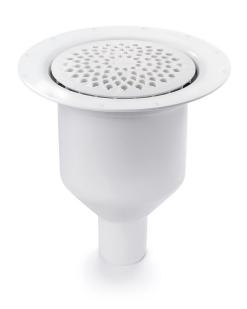

## **PURUS**

Item 7113927

The Brage 50 floor drain has a 50 vertical outlet and is for installation in wooden or concrete joists. The Brage floor drain comes complete with a removable water trap, clamping ring and plastic grate. It also comes with a protective cover that is intended to prevent any concrete or debris from installation from entering the drain.

The automatic clamping ring is used for both sealing membrane and vinyl flooring. It is a self-adjusting clamping ring for vinyl flooring with a thickness of 1.5 mm to 2 mm.