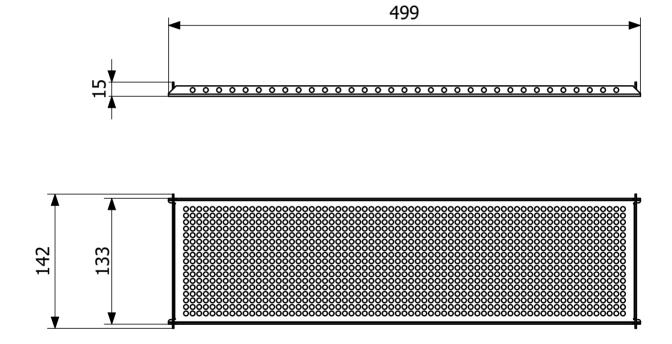

## Specifications

| Item Number | 856690                                |
|-------------|---------------------------------------|
| Function    | For Purus Channel 150                 |
| Item Color  | Stainless                             |
| Material    | Acid-resistant stainless steel 1.4404 |
| Size        | 400 mm                                |

| Surface     | Pickled                               |
|-------------|---------------------------------------|
|             |                                       |
| Item Number | 856689                                |
| Function    | For Purus Channel 150                 |
| Item Color  | Stainless                             |
| Material    | Acid-resistant stainless steel 1.4404 |
| Size        | 300                                   |
| Surface     | Pickled                               |
|             |                                       |
| Item Number | 856691                                |
| Function    | For Purus Channel 150                 |
| Item Color  | Stainless                             |
| Material    | Acid-resistant stainless steel 1.4404 |
| Size        | 500 mm                                |
| Surface     | Pickled                               |