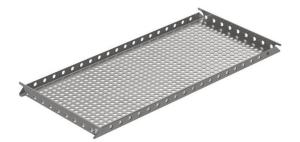

## Item 856690

Filter basket in stainless steel with a volume of 0.45 liters. The Filter basket is used to collect particles larger than 5 mm, e.g. leaves, so they do not fill up the water trap. The Filter basket is picked up for emptying and reassembled.

Item 856689

Filter basket in stainless steel with a volume of 0.33 liters. The Filter basket is used to collect particles larger than 5 mm, e.g. leaves, so they do not fill up the water trap. The Filter basket is picked up for emptying and reassembled.

Item 856691

Filter basket in stainless steel with a volume of 0.56 liters. The Filter basket is used to collect particles larger than 5 mm, e.g. leaves, so they do not fill up the water trap. The Filter basket is picked up for emptying and reassembled.