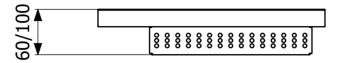

## Specifications

**Item Number** 

| Item Number     | 818950                                |
|-----------------|---------------------------------------|
| Electrical Data | 1,8                                   |
| Function        | For Purus channel combo               |
| Item Color      | Stainless                             |
| Material        | Acid-resistant stainless steel 1.4404 |
| Size            | 300x300x60 mm                         |
| Surface         | Pickled                               |
| Version         | Low                                   |

818952

| Electrical Data | 3,2 l                                 |
|-----------------|---------------------------------------|
| Function        | For Purus channel combo               |
| Item Color      | Stainless                             |
| Material        | Acid-resistant stainless steel 1.4404 |
| Size            | 500x300x60 mm                         |
| Surface         | Pickled                               |
| Version         | Low                                   |