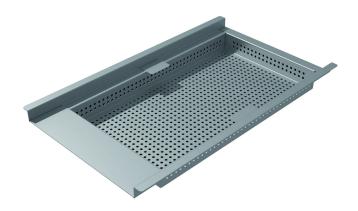

## **PURUS**

Item 818950

Filter basket in stainless steel with a volume of 1,8 liters. The Filter basket is used to collect particles larger than 5 mm, e.g. leaves, so they do not fill up the water trap. The Filter basket is picked up for emptying and reassembled.

Item 818952

Filter basket in stainless steel with a volume of 3,2 liters. The Filter basket is used to collect particles larger than 5 mm, e.g. leaves, so they do not fill up the water trap. The Filter basket is picked up for emptying and reassembled.