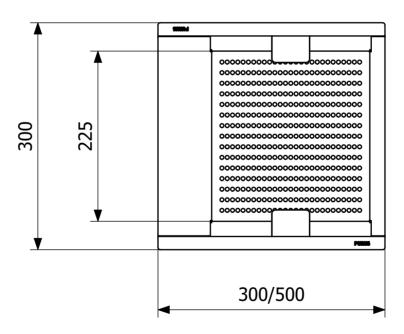

## Specifications

**Item Number** 

| Item Number     | 818950                                |
|-----------------|---------------------------------------|
| Electrical Data | 1,8                                   |
| Function        | For Purus channel combo               |
| Item Color      | Stainless                             |
| Material        | Acid-resistant stainless steel 1.4404 |
| Size            | 300x300x60 mm                         |
| Surface         | Pickled                               |
| Version         | Low                                   |

818952

| Electrical Data | 3,2 l                                 |
|-----------------|---------------------------------------|
| Function        | For Purus channel combo               |
| Item Color      | Stainless                             |
| Material        | Acid-resistant stainless steel 1.4404 |
| Size            | 500x300x60 mm                         |
| Surface         | Pickled                               |
| Version         | Low                                   |