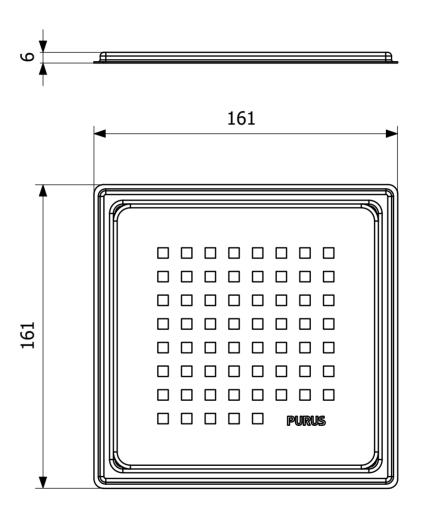

## **Specifications**

**Floor Covering** 

| Item Number           | 53390                  |
|-----------------------|------------------------|
| Floor Covering        | Tiles                  |
| Item Color            | Stainless              |
| Material              | Stainless steel 1.4301 |
| Pressure Flow<br>Temp | K3                     |
| Size                  | 197x197x6 mm           |
| Surface               | Brushed                |
| Version               | Chess grate            |
| Item Number           | 53385                  |
| itelli Mullibel       | JJJ0J                  |

Tiles

| Item Color            | Stainless              |
|-----------------------|------------------------|
| Material              | Stainless steel 1.4301 |
| Pressure Flow<br>Temp | K3                     |
| Size                  | 154x154x6 mm           |
| Surface               | Brushed                |
| Version               | Chess grate            |