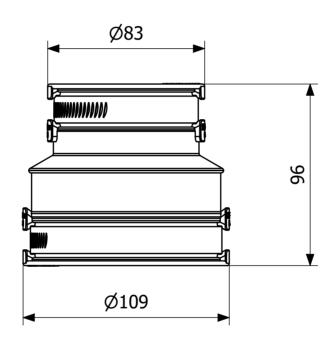

## **Specifications**

Item Number 3032530

**Function** Transition seal inside/outside

**Item Color** Black

Material EPDM, Acid-resistant stainless steel 1.4404

Outlet Dimension 75-89/53-63 mm

Pressure Flow 0,6 bar Temp