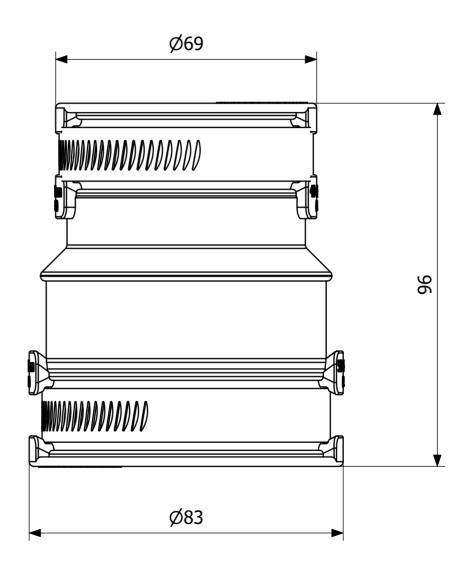

| Outlet Dimension  | 53-64/40-50 mm  |
|-------------------|-----------------|
| CHITIET CHMENCIAN | 75-04/40-70 000 |

| <b>Pressure Flow</b> | 0,6 bar |
|----------------------|---------|
| Temp                 |         |