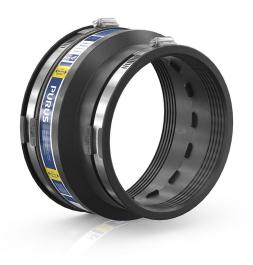

## **PURUS**

Item 3032544

Adaptor couplings are used to connect two waste water pipes with different dimensions, as well as waste water pipes with the same or different materials and surface structure. Adaptor couplings are suitable for vertical and horizontal installation. They have two sides, both with hose clamps for external installation of waste water pipes. They are easy to install in a few minutes and are approved for concealed placement. The material is UV-resistant.

## **Specifications**

Item Number 3032544

**Function** Transition seal inside/outside

**Item Color** Black

**Material** EPDM, Acid-resistant stainless steel

1.4404

**Outlet Dimension** 170-192/144-160 mm

Pressure Flow 0,6 bar Temp