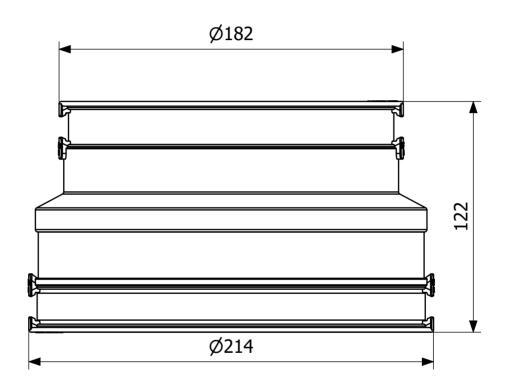

## **Specifications**

Item Number 3032544

**Function** Transition seal inside/outside

**Item Color** Black

**Material** EPDM, Acid-resistant stainless steel

1.4404

**Outlet Dimension** 170-192/144-160 mm

Pressure Flow 0,6 bar Temp