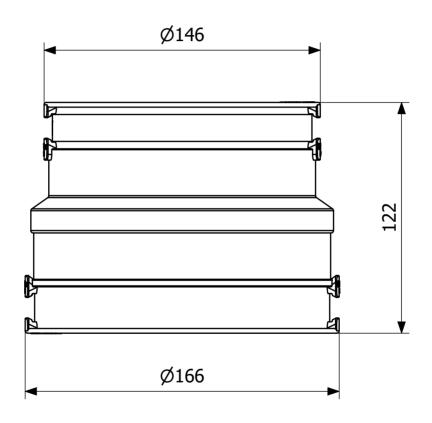

| Outlet Dimension  | 130-145/110-125 mm    |
|-------------------|-----------------------|
| Chirler Chmension | 150-145/110-175 11111 |

| <b>Pressure Flow</b> | 0,6 bar |
|----------------------|---------|
| Temp                 |         |