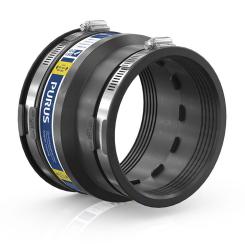

## **PURUS**

Item 3032534

Adaptor couplings are used to connect two waste water pipes with different dimensions, as well as waste water pipes with the same or different materials and surface structure. Adaptor couplings are suitable for vertical and horizontal installation. They have two sides, both with hose clamps for external installation of waste water pipes. They are easy to install in a few minutes and are approved for concealed placement. The material is UV-resistant.

## **Specifications**

| Item Number | 3032534 |
|-------------|---------|
|             | 3032331 |

| Function | Transition coal | l inside/outside |
|----------|-----------------|------------------|
| FUNCTION | Transition Seal | i insiae/oursiae |

| Item | Color | Black |
|------|-------|-------|
|      |       |       |

| Material | EPDM, Acid-resistant stainless steel |
|----------|--------------------------------------|
|          | 1 4404                               |

| Outlet Dimension  | 130-145/110-125 mm    |
|-------------------|-----------------------|
| Chirler Chmension | 150-145/110-175 11111 |

| <b>Pressure Flow</b> | 0,6 bar |
|----------------------|---------|
| Temp                 |         |