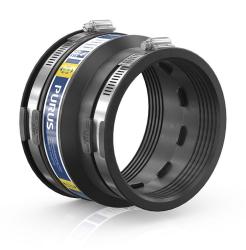

## **PURUS**

Item 3032533

Adaptor couplings are used to connect two waste water pipes with different dimensions, as well as waste water pipes with the same or different materials and surface structure. Adaptor couplings are suitable for vertical and horizontal installation. They have two sides, both with hose clamps for external installation of waste water pipes. They are easy to install in a few minutes and are approved for concealed placement. The material is UV-resistant.

## **Specifications**

| Item Number | 3032533 |
|-------------|---------|
|-------------|---------|

| Function | Transition soal | inside/outside |
|----------|-----------------|----------------|
| Function | Transition Seal | inside/outside |

| Item C | Color | Black |
|--------|-------|-------|
|        |       |       |

| Material | EPDM, Acid-resistant stainless steel |
|----------|--------------------------------------|
|          | 1 // 0/                              |

| Outlet Dimension | 121-136/100-116 mm                   |
|------------------|--------------------------------------|
| \                | 1 / 1 = 1 30/ 1 ()() = 1 1 () 1 ()() |

| <b>Pressure Flow</b> | 0,6 bar |
|----------------------|---------|
| Temp                 |         |

## **Version** Type approved for consealed installation