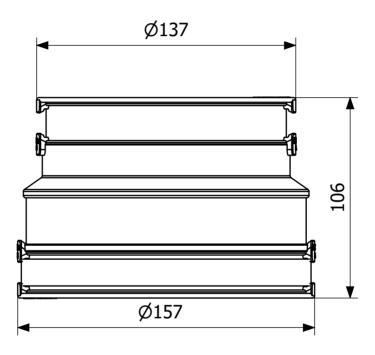

| Outlet Dimension | 121-136/100-116 mm                   |
|------------------|--------------------------------------|
| \                | 1 / 1 = 1 30/ 1 ()() = 1 1 () 1 ()() |

| <b>Pressure Flow</b> | 0,6 bar |
|----------------------|---------|
| Temp                 |         |