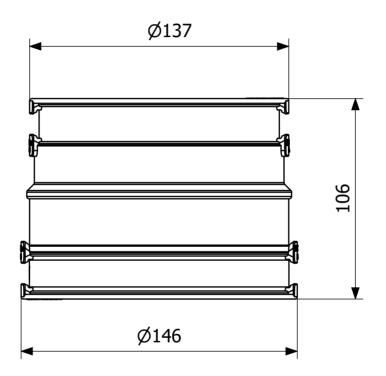

## Specifications

| Item Number             | 3032532                                        |
|-------------------------|------------------------------------------------|
| Function                | Transition seal inside/outside                 |
| Item Color              | Black                                          |
| Material                | EPDM, Acid-resistant stainless steel<br>1.4404 |
| <b>Outlet Dimension</b> | 110-125/100-116 mm                             |
| Pressure Flow<br>Temp   | 0,6 bar                                        |
| Version                 | Type approved for consealed installation       |