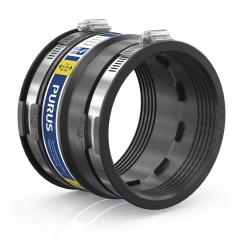

Item 3032532

Adaptor couplings are used to connect two waste water pipes with different dimensions, as well as waste water pipes with the same or different materials and surface structure. Adaptor couplings are suitable for vertical and horizontal installation. They have two sides, both with hose clamps for external installation of waste water pipes. They are easy to install in a few minutes and are approved for concealed placement. The material is UV-resistant.