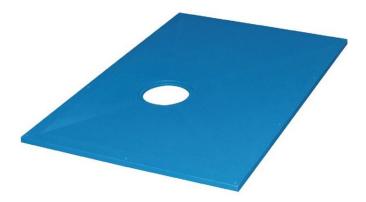

## Item 71508

1500x800x22mm Self-Supporting Wetroom Former Tray for the 130mm diameter Mini Series floor gullies. The former tray fits on top of concrete floors or wooden joists, and can be used with tiled or vinyl floor finishes. The outlet hole is positioned off-centre to allow for avoiding existing joists. Can be cut to size.

## Specifications

| Item Number             | 71508                   |
|-------------------------|-------------------------|
| Floor<br>Construction   | Concrete/Wood           |
| Floor Covering          | Tiles, Vinyl            |
| Function                | Central outlet          |
| Item Color              | Blue                    |
| Material                | GRP                     |
| <b>Outlet Dimension</b> | 130 mm                  |
| Size                    | 1500×800 mm             |
| Version                 | For Mini Series gullies |